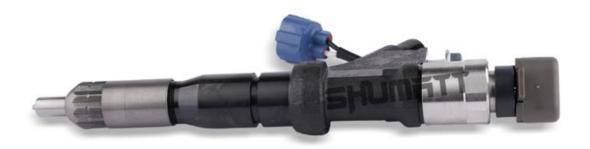

### 1.1.095000-5226 Injector's Basic Information

| Title | China Made New High Quality 095000-5226 G2 Injector |  |  |  |  |  |
|-------|-----------------------------------------------------|--|--|--|--|--|
| SKU1  | G1S80950005226                                      |  |  |  |  |  |
| SKU2  | G2C60005226SJF                                      |  |  |  |  |  |
| SKU3  | G2C650005226LW                                      |  |  |  |  |  |

### 1.4.095000-5226 Injector's Parameter

Adaptation System: Common Rail System

Injector Series: G2 Series

Injector Type: Electromagnetic Injector

Applicable For Vehicle: HINO