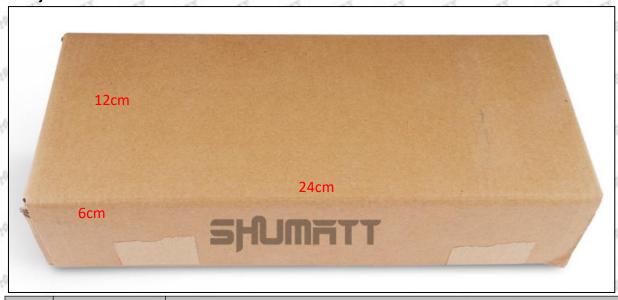

### 1.5.095000-5226 Injector's Specifications and Dimensions

Injector Size:  $22cm*8 cm*4 cm = 704cm^3 (L*W*H=V)$ 

Injector Net Weight: 0.8kg

Gross Weight: 0.9kg

Injector Quality: China Made Brand New Injector Package Size: 24cm\*12 cm \*6 cm = 1728 cm<sup>3</sup> Injector Type: Diesel Common Rail Injector

### (2) Injector Box Size

| No. | Name         | Injector Package Size (cm) |
|-----|--------------|----------------------------|
| 01  | Injector Box | 24*12*6                    |