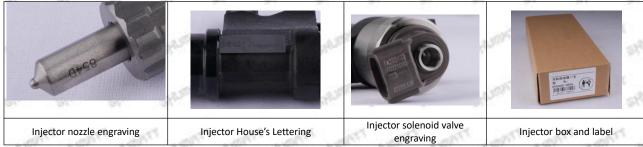

### 1.7.095000-5226 Injector's Customized Service

(1) Injector's Customized Service: Meet the customized needs of OEM manufacturers for shell lettering, logo engraving, injector internal packaging, injector external packaging and labels customized, etc.

### (2) Injector's Customized Service Requirements:

The purchased of customized injector are not less than 10 pieces.

Customized injector packages no less than 1000 pieces.

Customized products involve the need of specify logo, the OEM manufacturer needs to provide trademark authorization and the sample of logo image file.