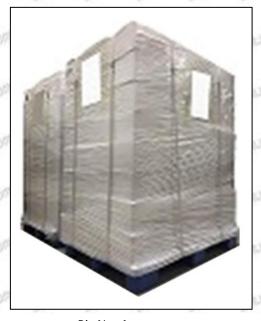

**Pallet Shipping:** Use fumigation free and recycling trays that meet export requirements, and use white wrapping protective film to wrap and bind with cable ties for the outside, such as picture No. 4, Also, the products can be packaged according to customers' requirements.

Pic No. 3

International express packaging:

Wrapped with yellow tape after wrapping black protective film

Pic No. 4

**Pallet Shipping:** Use pallet that meet export requirements, and use white wrapping protective film to wrap and bind with cable ties