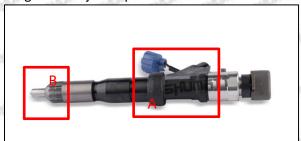

### 2.1.095000-5226 Injector's Part Number Location

1) E.g.: The injector part number see as follows

| No. | Name                                       |
|-----|--------------------------------------------|
| A   | brand, logo, part number,<br>series number |
| В   | nozzle part number                         |
|     |                                            |